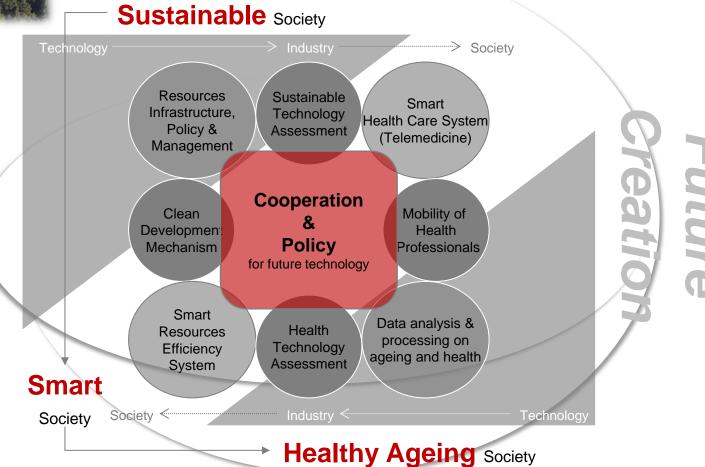

## **Sustainable Waste Management Strategy for Green Printing Industry Business**

## To develop a green business model & supporting industrial policies for the waste ink management

by employing the new recycling technology and systematic implementation strategy resulting from the integrated life-cycle assessment