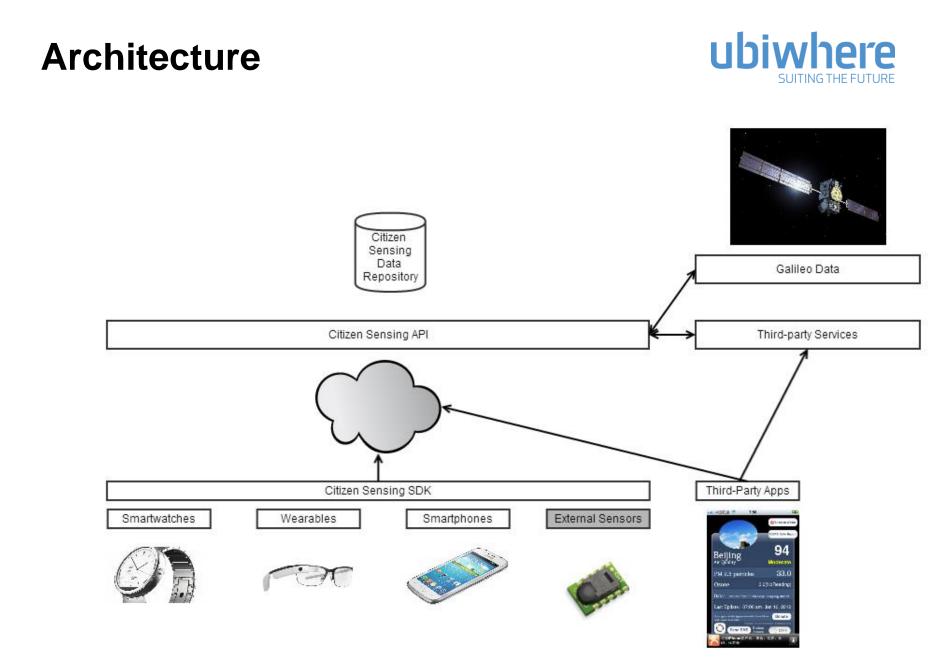

## **Citizen Observatories** Land Cover / Land use

Mariana Costa EU Projects Department

## How to engage citizens for being Citizen observatories

## **GAMIFICATION:**

- Use of **geocaching techniques** to provide **rewards** to users that take measurements in area where data is low
- User loads the app and we tell them the sensors available on their device (<u>http://opensignal.com/sensors/</u>)
- Give details on how to take measurements and the difference their contribution makes

To foster a community of contributors!